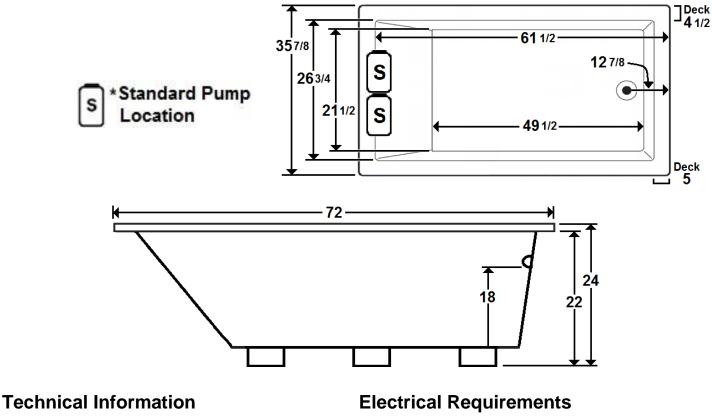

#### \*All dimensions are +/- 1/2" and subject to change without notice\*

- Weight: 169 lbs.
- Water Depth to Overflow: 18"
- Water Operating Level:
- Water Capacity: 103 gal.
- Sump Dimension: 49 1/2" x 21 1/2"
- Standard Pump: 13 Amps
- Standard Blower: 12 Amps
- (Optional) LM300 Heater: 12 Amps
- Dedicated GFCI's required for each option