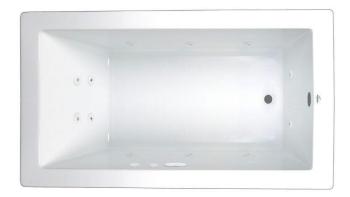

## **PARKER 7** 72" x 36" Drop-In Acrylic Combo Bath

### **Combo Bath**

Experience a deep tissue, high intensity whirlpool massage, or a light, relaxing, gentle full body air massage or anything in between. Enjoy the feeling of well-being, while obtaining better blood circulation, improved flexibility, soothed muscles and reduced tension